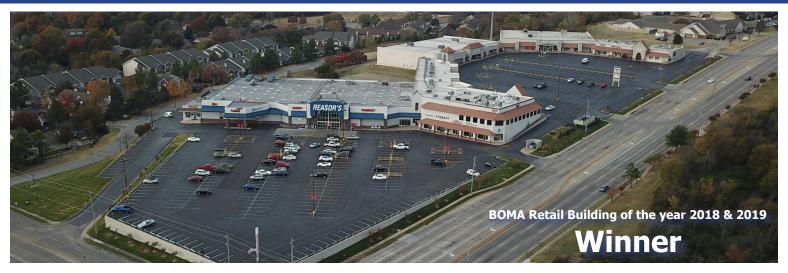

Summit Square | 7104 South Sheridan Rd | Tulsa, Oklahoma 74133

Retail center anchored by Reasor's Grocery Store, Tuesday Morning, Smitty's Garage, and Bravo's Mexican Restaurant situated at the 71st Street and Sheridan Road intersection.

## Summit Square | 7104 South Sheridan Rd | Tulsa, Oklahoma 74133