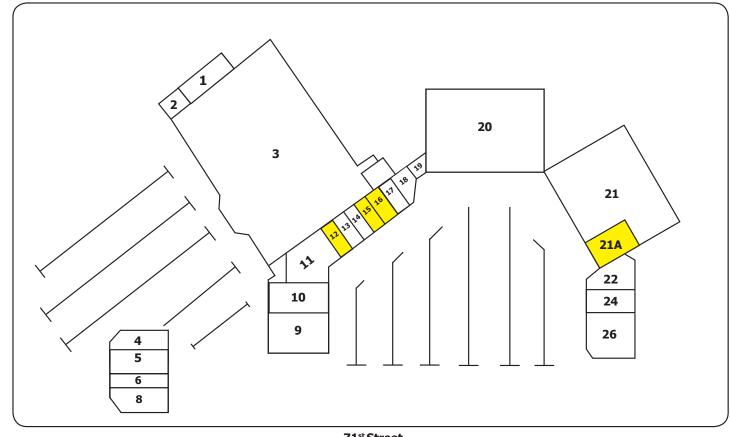

### 71st Street

- 1 Raise the Barre **Performing Arts**
- 2 Postal Annex
- 3 Reasors

**Sheridan Road** 

- 4 Perini Eyecare
- 5 Eye Mart Express
- 6 Farmers Insurance
- 8 Carrie D's Family Dentistry
- 9 Smitty's Garage
- 10 Innovative Education
- 11 Daisy Exchange
- 12 AVAILABLE
- 13 A+ Nails

- 14 Exit Realty Connexx
- 15 AVAILABLE
- 16 AVAILABLE
- 17 Foot Solutions
- 18 AllState
- 19 Repair Pros
- 20 American Freight
- 21 Tuesday Morning
- 21A AVAILABLE
- 22 Muhanna Sweets
- 24 Chinese Foot Massage
- 26 Bravo's Mexican Restraunt

## **AVAILABLE LEASE SPACE**

| <u>Suite</u> | Square Feet | Per Square Foot |
|--------------|-------------|-----------------|
| 12           | 1,500       | \$12.00         |
| 15           | 1,000       | \$14.00         |
| 16           | 1,111       | \$16.00         |
| 21A          | 2,748       | \$12.00         |