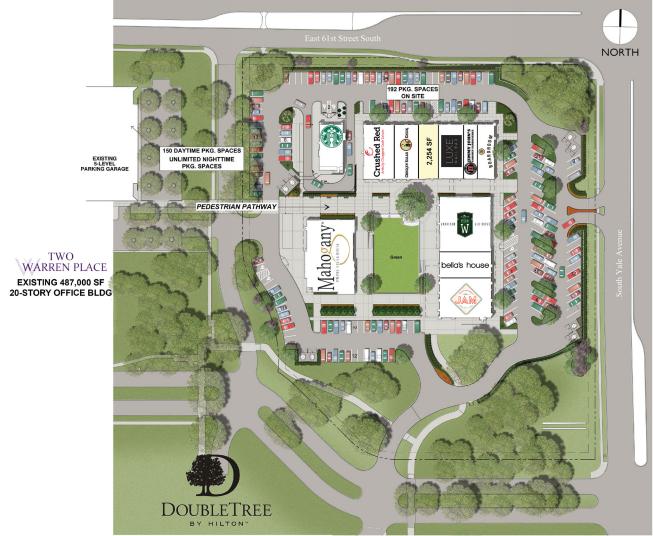

## Preleasing - Shops @ Warren Place Tulsa, OK



## DEMOGRAPHICS · 61st & Yale

| (Radius)                 | <u>1 Miles</u> | 3 Miles | <u>5 Miles</u> |
|--------------------------|----------------|---------|----------------|
| Total Population 2016    | 8,948          | 102,768 | 223,737        |
| Avg. Household Income    | 95,707         | 75,926  | 78,341         |
| * US Census Bureau, 2010 |                |         |                |

## TRAFFIC DATA · 61st & Yale

| Yale - North of 61st | 68,600 |
|----------------------|--------|
| 61st - East of Yale  | 21,700 |
| Yale - South of 61st | 41,200 |
| 61st - West of Yale  | 16,100 |

\* Source ESRI 2010-2015

For More Information, Please Contact: Kathryn Basnett | 918.510.6266 | Kathryn@richardsoncomprop.com



ONE EXISTING 470,000 SF WARREN PLACE 20-STORY OFFICE BLDG