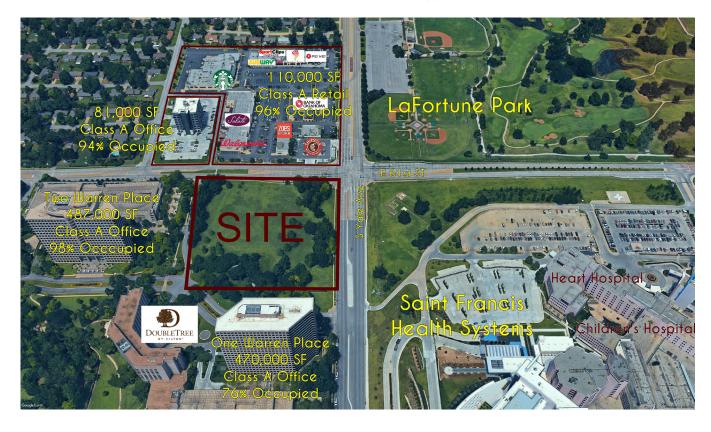

For More Information, Please Contact: Kathryn Basnett | 918.510.6266 | Kathryn@richardsoncomprop.com

ONE EXISTING 470,000 SF WARREN PLACE 20-STORY OFFICE BLDG