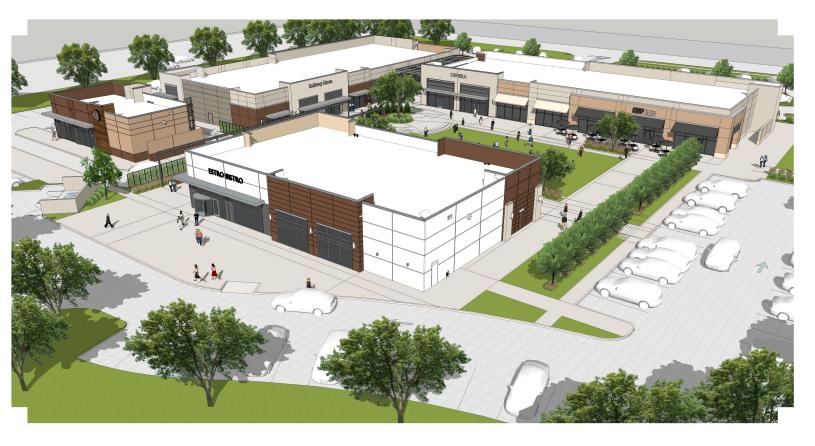

## Preleasing - Shops @ Warren Place Tulsa, OK



## DEMOGRAPHICS · 61st & Yale

| (Radius)                 | <u>1 Miles</u> | 3 Miles | <u>5 Miles</u> |
|--------------------------|----------------|---------|----------------|
| Total Population 2016    | 8,948          | 102,768 | 223,737        |
| Avg. Household Income    | 95,707         | 75,926  | 78,341         |
| * US Census Bureau, 2010 |                |         |                |

## TRAFFIC DATA · 61st & Yale

| Yale - North of 61st | 68,600 |
|----------------------|--------|
| 61st - East of Yale  | 21,700 |
| Yale - South of 61st | 41,200 |
| 61st - West of Yale  | 16,100 |

\* Source ESRI 2010-2015

For More Information, Please Contact: Kathryn Basnett | 918.510.6266 | Kathryn@richardsoncomprop.com



ONE EXISTING 470,000 SF WARREN PLACE 20-STORY OFFICE BLDG